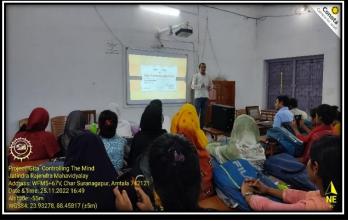

## **Notice**

It is hereby informed to all students of the Sanskrit Department of the 2nd, 4th, and 6th semesters, as well as to all general students of the Philosophy Department, that a Value Added Course on 'Gita: Controlling the Mind' will be conducted by the Sanskrit Department from 25/11/2022 to 24/12/2022. All interested students of the mentioned departments are requested to register their names with the teachers of the Sanskrit Department by 22/11/2022.

## Jatindra-Rajendra Mahavidyalaya

**ESTD-1986** 

VILL. + P.O. – AMTALA, P.S. – NOWDA, DIST. – MURSHIDABAD, PIN – 742121

- 1. Name of Department / Committee / Cell:- Department of Sanskrit
- 2. Name of the Event :- Gita: Controlling the Mind
- **3. Duration of the Event :- 25.11.2022 24.12.2022**
- 4. Venue of the Event:- College Room No. 13
- 5. Nature of the Activity:- Programme /Event/ Lecture /Workshop: Life Skill
- 6. Level of the Activity:- International / National / State / University / College: College
- 7. Name of the Sponsor / Collaborator, if any:- College
- 8. Purpose / Aims / Objectives of the event:-