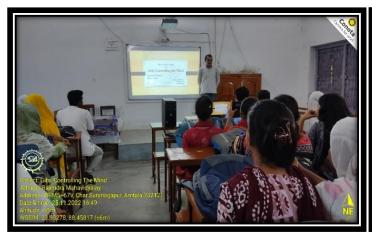

## **Notice**

It is hereby informed to all students of the Sanskrit Department of the 2nd, 4th, and 6th semesters, as well as to all general students of the Philosophy Department, that a Value Added Course on 'Gita: Controlling the Mind' will be conducted by the Sanskrit Department from 25/11/2022 to 24/12/2022. All interested students of the mentioned departments are requested to register their names with the teachers of the Sanskrit Department by 22/11/2022.

## Jatindra-Rajendra Mahavidyalaya

**ESTD-1986** 

VILL. + P.O. – AMTALA, P.S. – NOWDA, DIST. – MURSHIDABAD, PIN – 742121

- 1. Name of Department / Committee / Cell:- Department of Sanskrit
- 2. Name of the Event :- Gita: Controlling the Mind
- **3. Duration of the Event :- 25.11.2022 24.12.2022**
- 4. Venue of the Event:- College Room No. 13
- 5. Nature of the Activity:- Programme /Event/ Lecture /Workshop: Life Skill
- 6. Level of the Activity:- International / National / State / University / College: College
- 7. Name of the Sponsor / Collaborator, if any:- College
- 8. Purpose / Aims / Objectives of the event:-